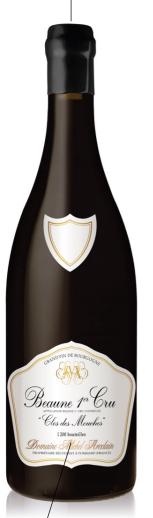

Grands vins de Bourgogne - Propriétaire Récoltant

Domaine Michel Arcelain Pommard

Beaune 1er Gru

« Clos des Mouches »

Locality: Beaune "Clos des Mouches"

Grape variety: Pinot noir

Our Beaune 1er Cru "Clos Des Mouches" is a red wine with a remarkable elegance and finesse. It is maturing in our cellar in oak barrels for 20 months. Its robe has a red ruby color and is brilliant. In the mouth, there are red fruit notes (blackberries, morello cherries) but also underwood and very slightly liquorice. Its silky texture and elegant tannins give it an unequaled harmony in the mouth.

<u>Vinification:</u> 100% destemmed, vatting for 15 days <u>Ageing:</u> 20 months in oak barrels, 25% new oak Serve: 16/19 °C

<u>Preservation:</u> 20 - 25 years (If long-keeping conditions respected)

Numbered label